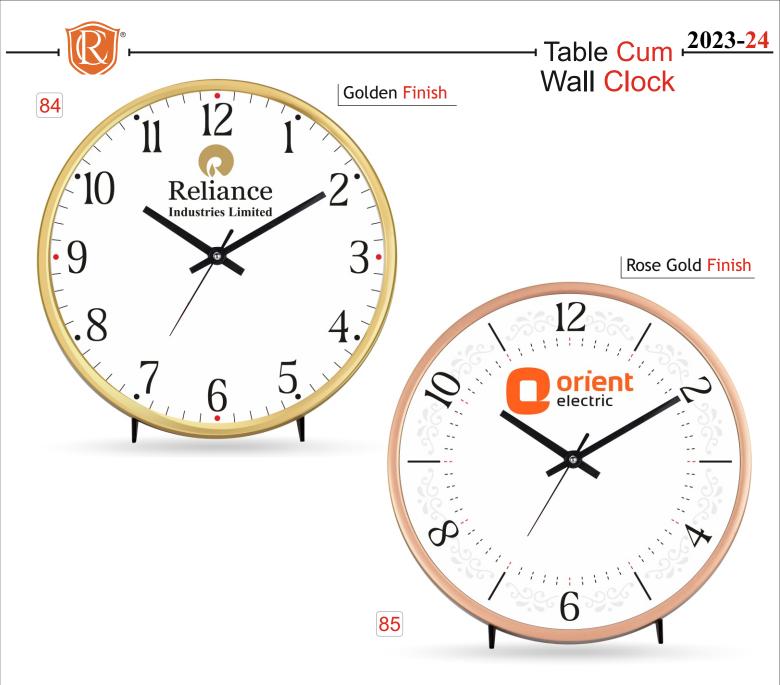

## ¬Wall Clock 2023-24

Model no. : 26,27 : 12.5" Round Dimension. Dial Size. : 11" Round Gross Weight.: 725 Grams Net Weight. : 840 Grams

Model no. : 28,29 : 12.5" Round Dimension. Dial Size. : 11" Round Gross Weight.: 725 Grams

Net Weight. : 840 Grams

30

Model no. : 30

: 12.5" Round Dimension. Dial Size. : 11" Round Gross Weight.: 725 Grams Net Weight. : 840 Grams

Model no. : 31,32 : 12" Round Dimension. Dial Size. : 7.5" Round Gross Weight.: 600 Grams Net Weight. : 735 Grams