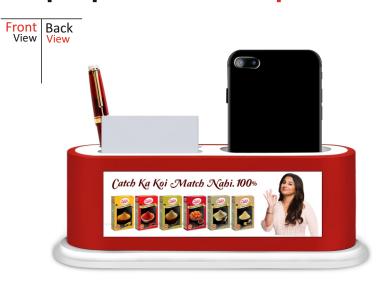

Model no. : 94,95 Dimension. : 10" x 3" Dial Size. : 6.6" x 2"

Gross Weight.: 270 Grams Net Weight.: 340 Grams

Model no. : 96,97 Dimension. : 10" x 3" Dial Size. : 6.6" x 2" Gross Weight. : 270 Gran

Gross Weight.: 270 Grams Net Weight.: 340 Grams