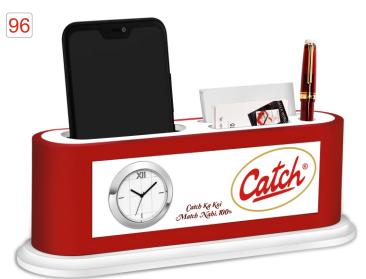

Model no. : 94,95 Dimension. : 10" x 3" Dial Size. : 6.6" x 2"

Gross Weight.: 270 Grams Net Weight.: 340 Grams

Model no. : 96,97 Dimension. : 10" x 3" Dial Size. : 6.6" x 2" Gross Weight. : 270 Gran

Gross Weight.: 270 Grams Net Weight.: 340 Grams