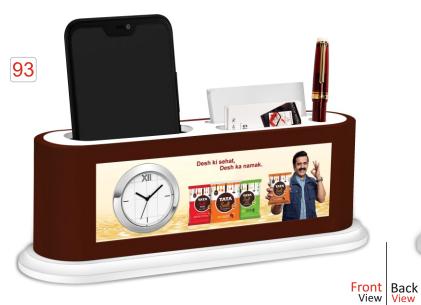

### Chrome Finish

91

Model no. : 90,91 : 7" x 7" Dimension. : 5" x 5" Dial Size. Gross Weight.: 250 Grams Net Weight. : 315 Grams

Model no. : 92,93 Dimension. : 10" x 3" Dial Size. : 6.6" x 2"

Gross Weight.: 270 Grams Net Weight.: 340 Grams