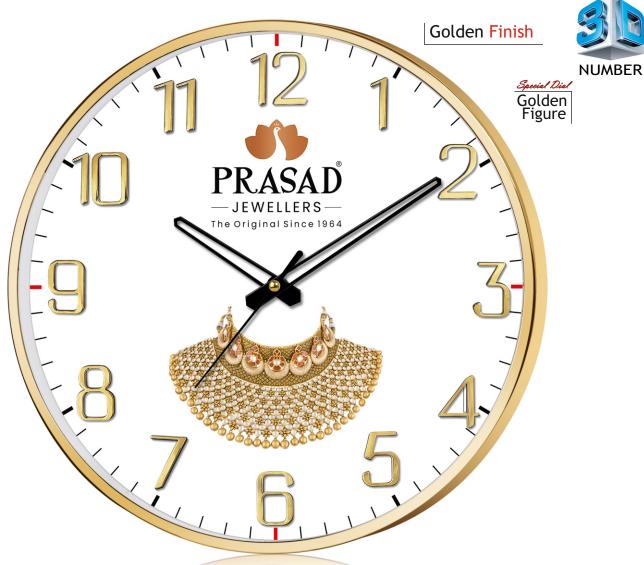

## ¬Wall Clock 2023-24

Glossy Finish

<u>Special Dial</u> Golden Figure

24

Model no. : 23,24 : 14" X 11" Dimension. Dial Size. : 11" X 9" Gross Weight.: 640 Grams Net Weight. : 850 Grams

Special Dial Golden Figure