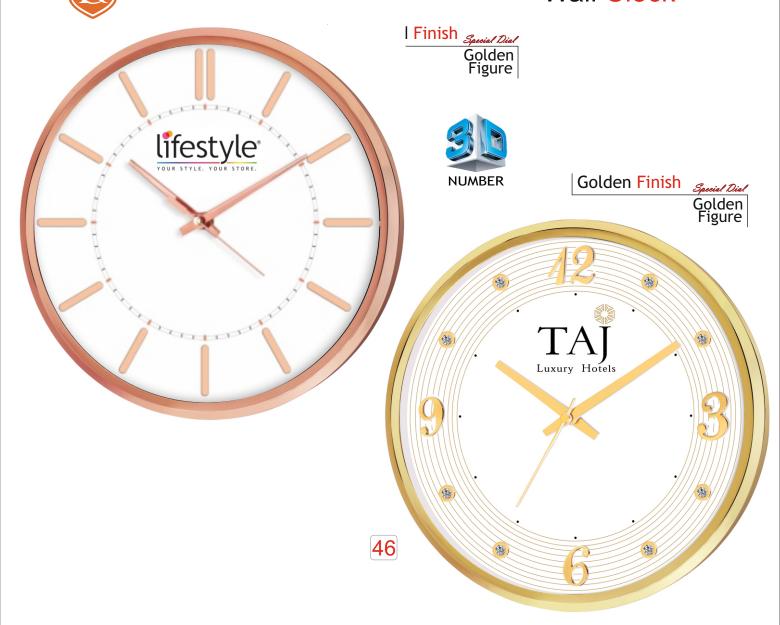

## ¬Wall Clock 2023-24

Model no. : 45,46 : 11" Round Dimension. Dial Size. : 10" Round Gross Weight.: 500 Grams Net Weight. : 640 Grams

: 11" Round Dimension. Dial Size. : 10" Round Gross Weight.: 590 Grams Net Weight. : 730 Grams