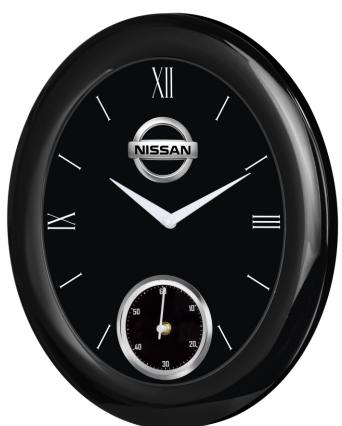

Net Weight. : 760 Grams

Model no. : 18,19 : 12" Round Dimension. Dial Size. : 11.25" Round Gross Weight.: 620 Grams

Net Weight. : 760 Grams

: 12" Round Dimension. Dial Size. : 11.25" Round Gross Weight.: 620 Grams Net Weight. : 760 Grams