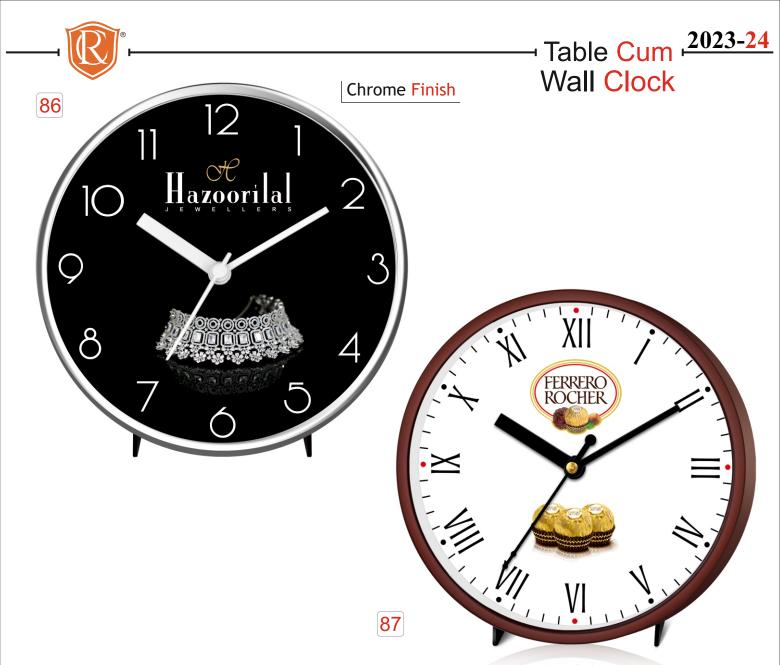

Model no. : 86,87
Dimension. : 6" Round
Dial Size. : 5.5" Round
Gross Weight. : 235 Grams
Net Weight. : 290 Grams