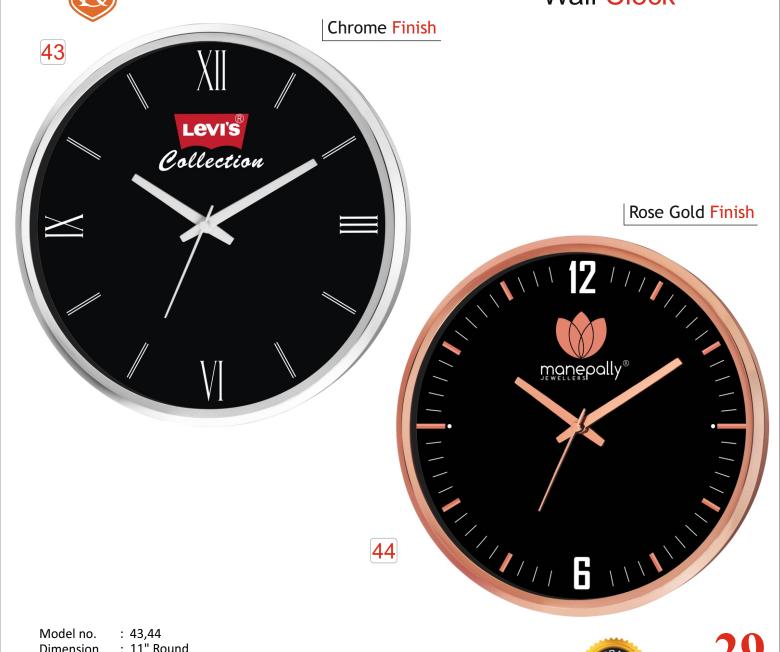

Model no. : 43,44
Dimension. : 11" Round
Dial Size. : 10" Round
Gross Weight. : 500 Grams
Net Weight. : 640 Grams