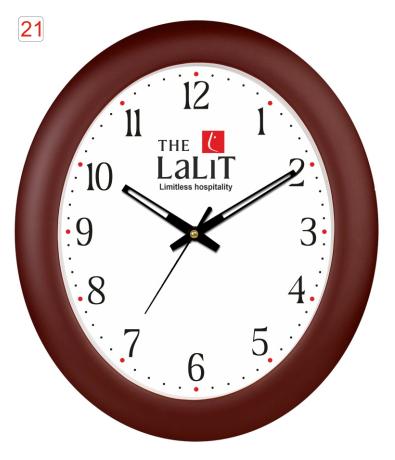

Glossy Finish

22

Model no. : 21,22 : 14" X 11" Dimension. : 11" X 9" Dial Size. Gross Weight.: 640 Grams Net Weight. : 850 Grams