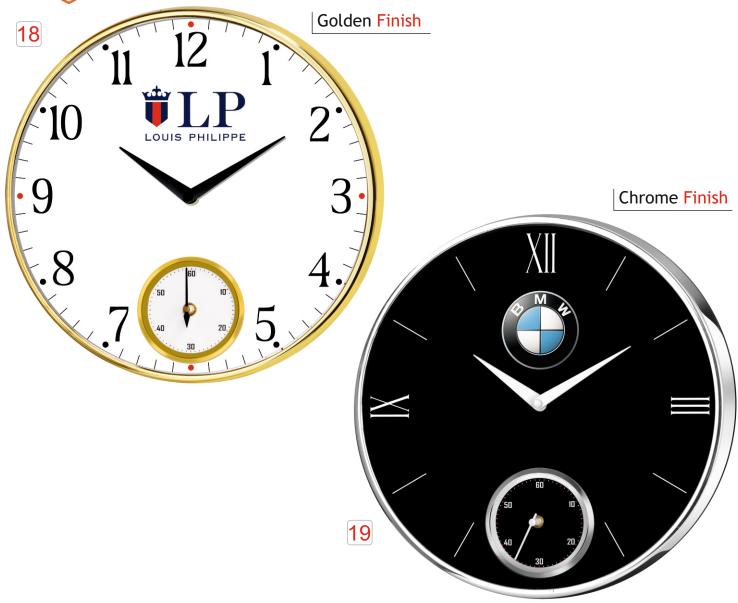

Net Weight. : 760 Grams

Model no. : 18,19 : 12" Round Dimension. Dial Size. : 11.25" Round Gross Weight.: 620 Grams

Net Weight. : 760 Grams

: 12" Round Dimension. Dial Size. : 11.25" Round Gross Weight.: 620 Grams Net Weight. : 760 Grams