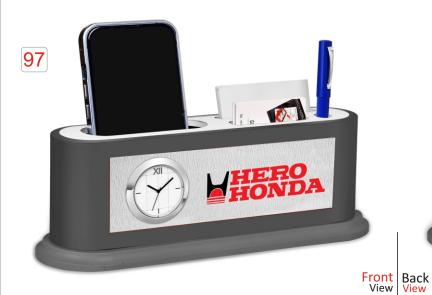

Model no. : 94,95 Dimension. : 10" x 3" Dial Size. : 6.6" x 2"

Gross Weight.: 270 Grams Net Weight.: 340 Grams

Model no. : 96,97 Dimension. : 10" x 3" Dial Size. : 6.6" x 2" Gross Weight. : 270 Gran

Gross Weight.: 270 Grams Net Weight.: 340 Grams