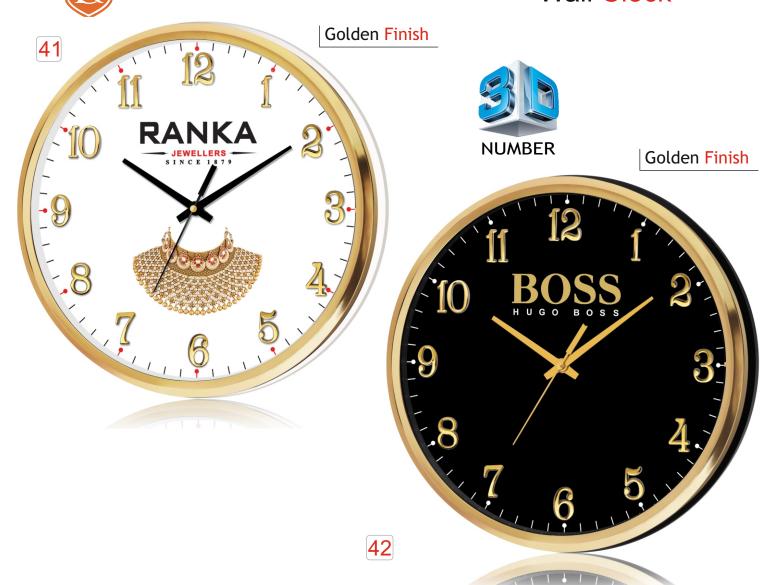

Model no. : 39,40 : 11.5" Round Dimension. Dial Size. : 10" Round Gross Weight.: 600 Grams Net Weight. : 735 Grams

Model no. : 41,42 : 11.5" Round Dimension. Dial Size. : 10" Round Gross Weight.: 600 Grams Net Weight. : 735 Grams