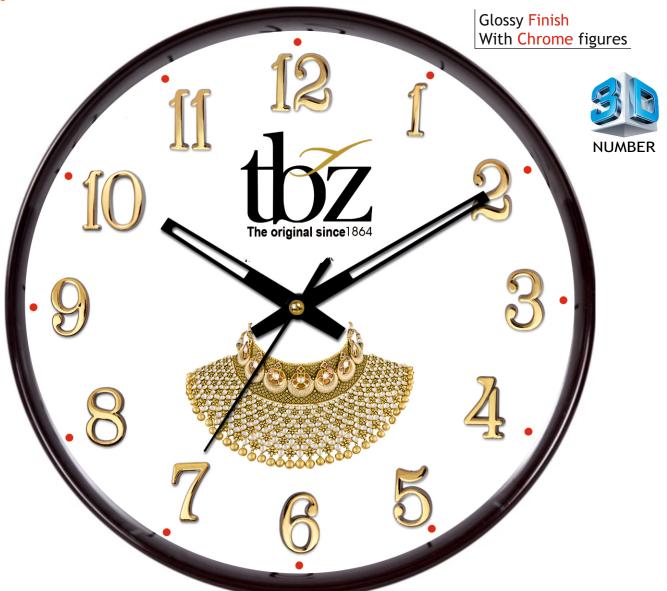

Model no. : 39,40 : 11.5" Round Dimension. Dial Size. : 10" Round Gross Weight.: 600 Grams Net Weight. : 735 Grams

Model no. : 41,42 : 11.5" Round Dimension. Dial Size. : 10" Round Gross Weight.: 600 Grams Net Weight. : 735 Grams